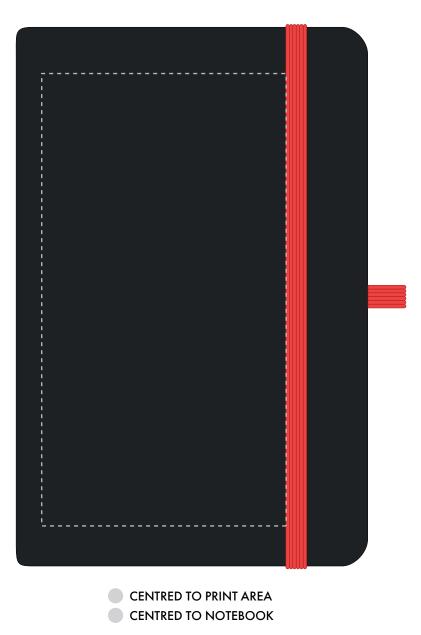

Debossing/Foil blocking

Due to the nature of the product the print position may vary by 2 - 3 mm

ARTWORK SCALE 100%

Product Image for visualisation - colours may vary

The dashed line is to demonstrate print area and will not appear on your printed item

| ARTWORK SCALE 100%           |  |
|------------------------------|--|
| Max print area: 65mm x 120mm |  |
|                              |  |
|                              |  |
|                              |  |
|                              |  |
|                              |  |
|                              |  |
|                              |  |
|                              |  |
|                              |  |
|                              |  |
|                              |  |
| 1                            |  |
|                              |  |
|                              |  |
|                              |  |
| 1                            |  |
|                              |  |
|                              |  |
|                              |  |
|                              |  |
|                              |  |
|                              |  |
|                              |  |
|                              |  |
|                              |  |
|                              |  |
|                              |  |
|                              |  |
|                              |  |